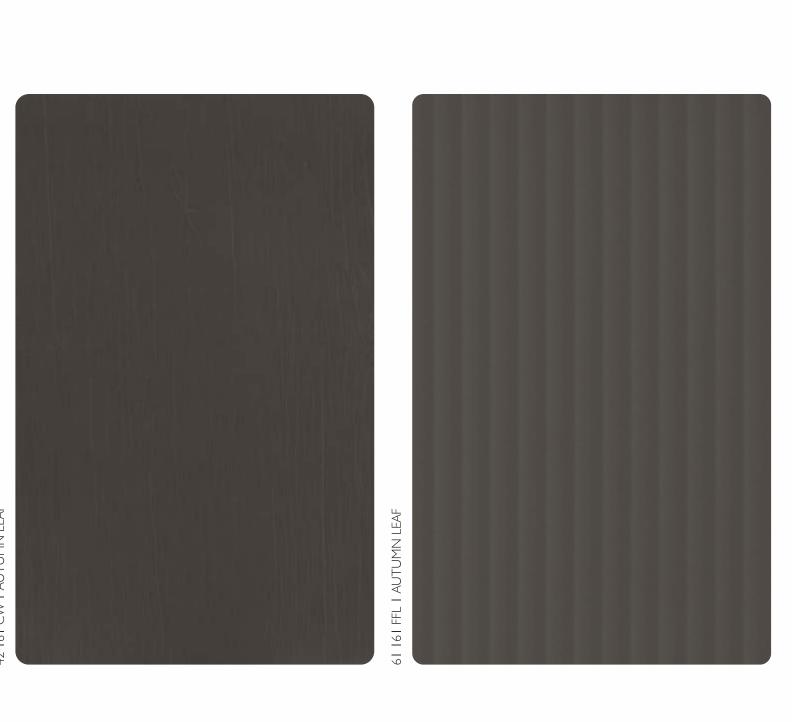

| Design<br>No.           | Finish                       | Page No  |
|-------------------------|------------------------------|----------|
| 21 160 HG               | MAROON                       | 54       |
| 161 SF                  | AUTUMN LEAF                  | 21       |
| 21 161 HG               | AUTUMN LEAF                  | 21       |
| 23 161 LT               | AUTUMN LEAF                  | 21       |
| 42 161 CW               | AUTUMN LEAF                  | 20       |
| 54 161 SG               | AUTUMN LEAF                  | 21       |
| 61 161 FFL              | AUTUMN LEAF                  | 07       |
| 61 161 FFL              | AUTUMN LEAF                  | 20       |
| 162 SF<br>21 162 HG     | SEA GREEN<br>SEA GREEN       | 43<br>43 |
| 40 162 ST               | SEA GREEN                    | 43       |
| 163 SF                  | PEBBLE                       | 47       |
| 21 163 HG               | PEBBLE                       | 47       |
| 41 163 SFL              | PEBBLE                       | 11       |
| 41 163 SFL              | PEBBLE                       | 47       |
| 21 164 HG               | TUMBLE BEIGE                 | 18       |
| 40 164 ST               | TUMBLE BEIGE                 | 18       |
| 61 164 FFL              | TUMBLE BEIGE                 | 07       |
| 61 164 FFL              | TUMBLE BEIGE                 | 18       |
| 21 165 HG               | TUMBLE BEIGE                 | 31       |
| 40 165 ST               | TUMBLE BEIGE                 | 31       |
| 63 165 DM               | TUMBLE BEIGE                 | 31       |
| 40 166 ST               | BLOSSOM PINK                 | 48       |
| 21 166 HG               | BLOSSOM PINK                 | 48       |
| 167 SF                  | GECKO GREEN                  | 38       |
| 21 167 HG               | GECKO GREEN                  | 38       |
| 40 167 ST<br>168 SF     | GECKO GREEN<br>ENGLISH GREEN | 38<br>38 |
| 21 168 HG               | ENGLISH GREEN                | 38       |
| 40 168 ST               | ENGLISH GREEN                | 38       |
| 169 SF                  | PETROL BLUE                  | 37       |
| 21 169 HG               | PETROL BLUE                  | 37       |
| 40 169 ST               | PETROL BLUE                  | 37       |
| 21 170 HG               | BEIGE RAGE                   | 17       |
| 40 170 ST               | BEIGE RAGE                   | 17       |
| 63 170 DM               | BEIGE RAGE                   | 17       |
| 65 170 RSN              | BEIGE RAGE                   | 17       |
| 171 SF                  | SOFT SPRING                  | 41       |
| 21 171 HG               | SOFT SPRING                  | 41       |
| 23 171 LT               | SOFT SPRING                  | 41       |
| 40 171 ST               | SOFT SPRING                  | 41       |
| 42 171 CW               | SOFT SPRING                  | 40       |
| 61 171 FFL              | SOFT SPRING                  | 06       |
| 61 171 FFL<br>21 172 HG | SOFT SPRING<br>TUSCON SUN    | 40<br>45 |
| 23 172 LT               | TUSCON SUN                   | 45       |
| 63 172 DM               | TUSCON SUN                   | 45       |
| 173 SF                  | DESIRE BLUE                  | 35       |
| 21 173 HG               | DESIRE BLUE                  | 35       |
| 40 173 ST               | DESIRE BLUE                  | 35       |
| 61 173 FFL              | DESIRE BLUE                  | 06       |
| 61 173 FFL              | DESIRE BLUE                  | 35       |
| 21 180 HG               | METALLIC CANDY WHITE         |          |
| 21 180 HG               | METALLIC CANDY WHITE         |          |
| 40 180 ST               | METALLIC CANDY WHITE         |          |
| 41 180 SFL              | METALLIC CANDY WHITE         |          |
| 41 180 SFL              | METALLIC CANDY WHITE         |          |
| 54 180 GS               | METALLIC CANDY WHITE         |          |
| 61 180 FFL              | METALLIC CANDY WHITE         |          |
| 61 180 FFL              | METALLIC CANDY WHITE         |          |
| 21 182 HG               | METALLIC LIGHT GREY          | 09       |
| 21 182 HG               | METALLIC LIGHT GREY          | 32       |
| 40 182 ST               | METALLIC LIGHT GREY          | 32       |