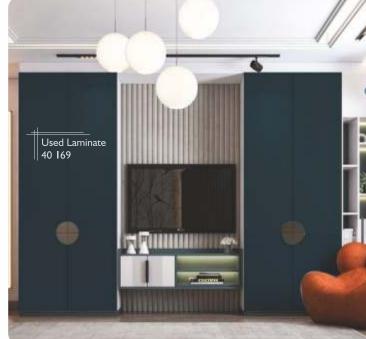

| Design<br>No.           | Finish                       | Page No  |
|-------------------------|------------------------------|----------|
| 21 160 HG               | MAROON                       | 54       |
| 161 SF                  | AUTUMN LEAF                  | 21       |
| 21 161 HG               | AUTUMN LEAF                  | 21       |
| 23 161 LT               | AUTUMN LEAF                  | 21       |
| 42 161 CW               | AUTUMN LEAF                  | 20       |
| 54 161 SG               | AUTUMN LEAF                  | 21       |
| 61 161 FFL              | AUTUMN LEAF                  | 07       |
| 61 161 FFL              | AUTUMN LEAF                  | 20       |
| 162 SF<br>21 162 HG     | SEA GREEN<br>SEA GREEN       | 43<br>43 |
| 40 162 ST               | SEA GREEN                    | 43       |
| 163 SF                  | PEBBLE                       | 47       |
| 21 163 HG               | PEBBLE                       | 47       |
| 41 163 SFL              | PEBBLE                       | 11       |
| 41 163 SFL              | PEBBLE                       | 47       |
| 21 164 HG               | TUMBLE BEIGE                 | 18       |
| 40 164 ST               | TUMBLE BEIGE                 | 18       |
| 61 164 FFL              | TUMBLE BEIGE                 | 07       |
| 61 164 FFL              | TUMBLE BEIGE                 | 18       |
| 21 165 HG               | TUMBLE BEIGE                 | 31       |
| 40 165 ST               | TUMBLE BEIGE                 | 31       |
| 63 165 DM               | TUMBLE BEIGE                 | 31       |
| 40 166 ST               | BLOSSOM PINK                 | 48       |
| 21 166 HG               | BLOSSOM PINK                 | 48       |
| 167 SF                  | GECKO GREEN                  | 38       |
| 21 167 HG               | GECKO GREEN                  | 38       |
| 40 167 ST<br>168 SF     | GECKO GREEN<br>ENGLISH GREEN | 38<br>38 |
| 21 168 HG               | ENGLISH GREEN                | 38       |
| 40 168 ST               | ENGLISH GREEN                | 38       |
| 169 SF                  | PETROL BLUE                  | 37       |
| 21 169 HG               | PETROL BLUE                  | 37       |
| 40 169 ST               | PETROL BLUE                  | 37       |
| 21 170 HG               | BEIGE RAGE                   | 17       |
| 40 170 ST               | BEIGE RAGE                   | 17       |
| 63 170 DM               | BEIGE RAGE                   | 17       |
| 65 170 RSN              | BEIGE RAGE                   | 17       |
| 171 SF                  | SOFT SPRING                  | 41       |
| 21 171 HG               | SOFT SPRING                  | 41       |
| 23 171 LT               | SOFT SPRING                  | 41       |
| 40 171 ST               | SOFT SPRING                  | 41       |
| 42 171 CW               | SOFT SPRING                  | 40       |
| 61 171 FFL              | SOFT SPRING                  | 06       |
| 61 171 FFL<br>21 172 HG | SOFT SPRING<br>TUSCON SUN    | 40<br>45 |
| 23 172 LT               | TUSCON SUN                   | 45       |
| 63 172 DM               | TUSCON SUN                   | 45       |
| 173 SF                  | DESIRE BLUE                  | 35       |
| 21 173 HG               | DESIRE BLUE                  | 35       |
| 40 173 ST               | DESIRE BLUE                  | 35       |
| 61 173 FFL              | DESIRE BLUE                  | 06       |
| 61 173 FFL              | DESIRE BLUE                  | 35       |
| 21 180 HG               | METALLIC CANDY WHITE         |          |
| 21 180 HG               | METALLIC CANDY WHITE         |          |
| 40 180 ST               | METALLIC CANDY WHITE         |          |
| 41 180 SFL              | METALLIC CANDY WHITE         |          |
| 41 180 SFL              | METALLIC CANDY WHITE         |          |
| 54 180 GS               | METALLIC CANDY WHITE         |          |
| 61 180 FFL              | METALLIC CANDY WHITE         |          |
| 61 180 FFL              | METALLIC CANDY WHITE         |          |
| 21 182 HG               | METALLIC LIGHT GREY          | 09       |
| 21 182 HG               | METALLIC LIGHT GREY          | 32       |
| 40 182 ST               | METALLIC LIGHT GREY          | 32       |