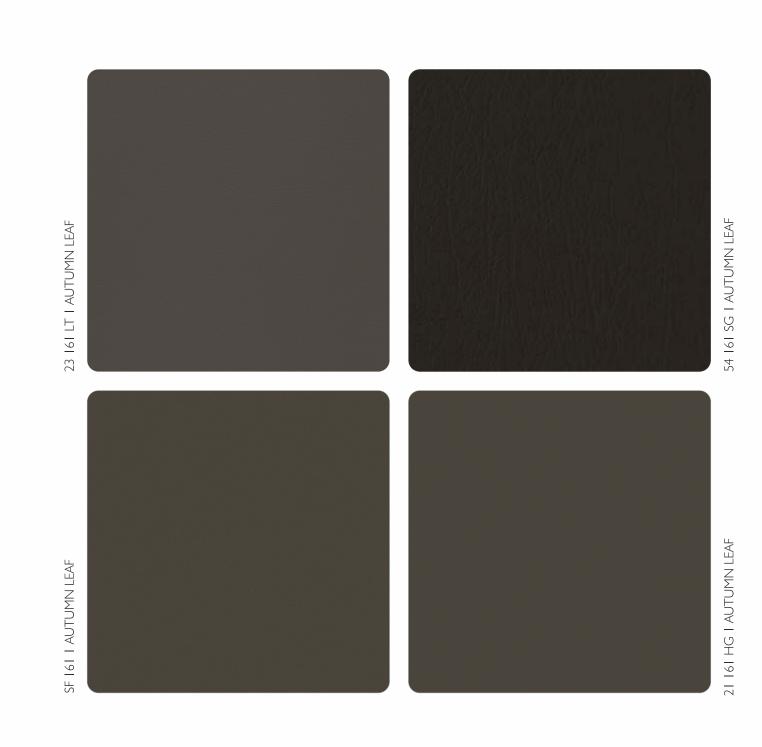

| Design<br>No.           | Finish                       | Page No  |
|-------------------------|------------------------------|----------|
| 21 160 HG               | MAROON                       | 54       |
| 161 SF                  | AUTUMN LEAF                  | 21       |
| 21 161 HG               | AUTUMN LEAF                  | 21       |
| 23 161 LT               | AUTUMN LEAF                  | 21       |
| 42 161 CW               | AUTUMN LEAF                  | 20       |
| 54 161 SG               | AUTUMN LEAF                  | 21       |
| 61 161 FFL              | AUTUMN LEAF                  | 07       |
| 61 161 FFL              | AUTUMN LEAF                  | 20       |
| 162 SF<br>21 162 HG     | SEA GREEN<br>SEA GREEN       | 43<br>43 |
| 40 162 ST               | SEA GREEN                    | 43       |
| 163 SF                  | PEBBLE                       | 47       |
| 21 163 HG               | PEBBLE                       | 47       |
| 41 163 SFL              | PEBBLE                       | 11       |
| 41 163 SFL              | PEBBLE                       | 47       |
| 21 164 HG               | TUMBLE BEIGE                 | 18       |
| 40 164 ST               | TUMBLE BEIGE                 | 18       |
| 61 164 FFL              | TUMBLE BEIGE                 | 07       |
| 61 164 FFL              | TUMBLE BEIGE                 | 18       |
| 21 165 HG               | TUMBLE BEIGE                 | 31       |
| 40 165 ST               | TUMBLE BEIGE                 | 31       |
| 63 165 DM               | TUMBLE BEIGE                 | 31       |
| 40 166 ST               | BLOSSOM PINK                 | 48       |
| 21 166 HG               | BLOSSOM PINK                 | 48       |
| 167 SF                  | GECKO GREEN                  | 38       |
| 21 167 HG               | GECKO GREEN                  | 38       |
| 40 167 ST<br>168 SF     | GECKO GREEN<br>ENGLISH GREEN | 38<br>38 |
| 21 168 HG               | ENGLISH GREEN                | 38       |
| 40 168 ST               | ENGLISH GREEN                | 38       |
| 169 SF                  | PETROL BLUE                  | 37       |
| 21 169 HG               | PETROL BLUE                  | 37       |
| 40 169 ST               | PETROL BLUE                  | 37       |
| 21 170 HG               | BEIGE RAGE                   | 17       |
| 40 170 ST               | BEIGE RAGE                   | 17       |
| 63 170 DM               | BEIGE RAGE                   | 17       |
| 65 170 RSN              | BEIGE RAGE                   | 17       |
| 171 SF                  | SOFT SPRING                  | 41       |
| 21 171 HG               | SOFT SPRING                  | 41       |
| 23 171 LT               | SOFT SPRING                  | 41       |
| 40 171 ST               | SOFT SPRING                  | 41       |
| 42 171 CW               | SOFT SPRING                  | 40       |
| 61 171 FFL              | SOFT SPRING                  | 06       |
| 61 171 FFL<br>21 172 HG | SOFT SPRING<br>TUSCON SUN    | 40<br>45 |
| 23 172 LT               | TUSCON SUN                   | 45       |
| 63 172 DM               | TUSCON SUN                   | 45       |
| 173 SF                  | DESIRE BLUE                  | 35       |
| 21 173 HG               | DESIRE BLUE                  | 35       |
| 40 173 ST               | DESIRE BLUE                  | 35       |
| 61 173 FFL              | DESIRE BLUE                  | 06       |
| 61 173 FFL              | DESIRE BLUE                  | 35       |
| 21 180 HG               | METALLIC CANDY WHITE         |          |
| 21 180 HG               | METALLIC CANDY WHITE         |          |
| 40 180 ST               | METALLIC CANDY WHITE         |          |
| 41 180 SFL              | METALLIC CANDY WHITE         |          |
| 41 180 SFL              | METALLIC CANDY WHITE         |          |
| 54 180 GS               | METALLIC CANDY WHITE         |          |
| 61 180 FFL              | METALLIC CANDY WHITE         |          |
| 61 180 FFL              | METALLIC CANDY WHITE         |          |
| 21 182 HG               | METALLIC LIGHT GREY          | 09       |
| 21 182 HG               | METALLIC LIGHT GREY          | 32       |
| 40 182 ST               | METALLIC LIGHT GREY          | 32       |