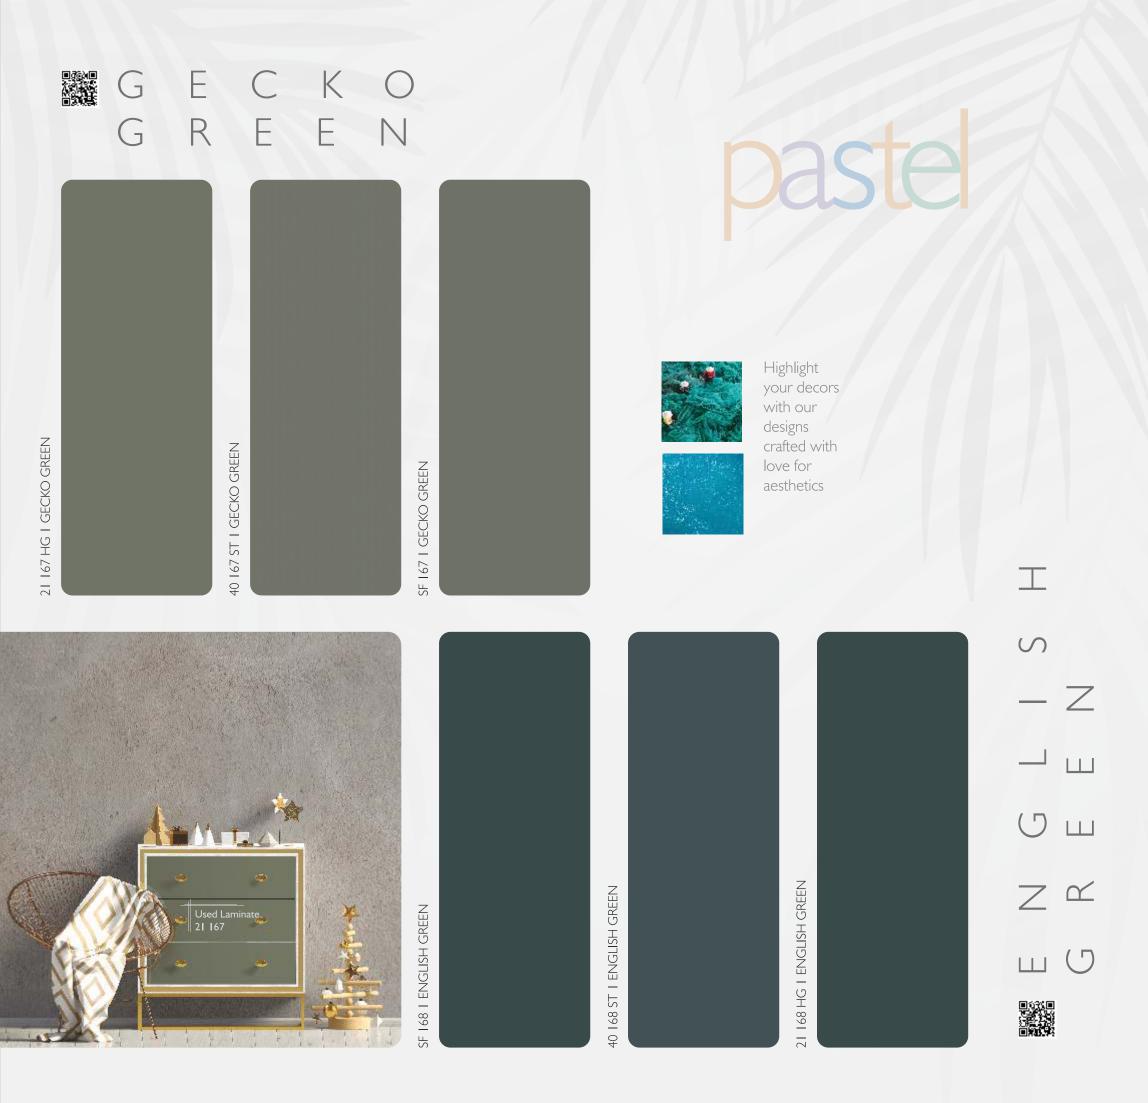

| Design<br>No.           | Finish                       | Page No  |
|-------------------------|------------------------------|----------|
| 21 160 HG               | MAROON                       | 54       |
| 161 SF                  | AUTUMN LEAF                  | 21       |
| 21 161 HG               | AUTUMN LEAF                  | 21       |
| 23 161 LT               | AUTUMN LEAF                  | 21       |
| 42 161 CW               | AUTUMN LEAF                  | 20       |
| 54 161 SG               | AUTUMN LEAF                  | 21       |
| 61 161 FFL              | AUTUMN LEAF                  | 07       |
| 61 161 FFL              | AUTUMN LEAF                  | 20       |
| 162 SF<br>21 162 HG     | SEA GREEN<br>SEA GREEN       | 43<br>43 |
| 40 162 ST               | SEA GREEN                    | 43       |
| 163 SF                  | PEBBLE                       | 47       |
| 21 163 HG               | PEBBLE                       | 47       |
| 41 163 SFL              | PEBBLE                       | 11       |
| 41 163 SFL              | PEBBLE                       | 47       |
| 21 164 HG               | TUMBLE BEIGE                 | 18       |
| 40 164 ST               | TUMBLE BEIGE                 | 18       |
| 61 164 FFL              | TUMBLE BEIGE                 | 07       |
| 61 164 FFL              | TUMBLE BEIGE                 | 18       |
| 21 165 HG               | TUMBLE BEIGE                 | 31       |
| 40 165 ST               | TUMBLE BEIGE                 | 31       |
| 63 165 DM               | TUMBLE BEIGE                 | 31       |
| 40 166 ST               | BLOSSOM PINK                 | 48       |
| 21 166 HG               | BLOSSOM PINK                 | 48       |
| 167 SF                  | GECKO GREEN                  | 38       |
| 21 167 HG               | GECKO GREEN                  | 38       |
| 40 167 ST<br>168 SF     | GECKO GREEN<br>ENGLISH GREEN | 38<br>38 |
| 21 168 HG               | ENGLISH GREEN                | 38       |
| 40 168 ST               | ENGLISH GREEN                | 38       |
| 169 SF                  | PETROL BLUE                  | 37       |
| 21 169 HG               | PETROL BLUE                  | 37       |
| 40 169 ST               | PETROL BLUE                  | 37       |
| 21 170 HG               | BEIGE RAGE                   | 17       |
| 40 170 ST               | BEIGE RAGE                   | 17       |
| 63 170 DM               | BEIGE RAGE                   | 17       |
| 65 170 RSN              | BEIGE RAGE                   | 17       |
| 171 SF                  | SOFT SPRING                  | 41       |
| 21 171 HG               | SOFT SPRING                  | 41       |
| 23 171 LT               | SOFT SPRING                  | 41       |
| 40 171 ST               | SOFT SPRING                  | 41       |
| 42 171 CW               | SOFT SPRING                  | 40       |
| 61 171 FFL              | SOFT SPRING                  | 06       |
| 61 171 FFL<br>21 172 HG | SOFT SPRING<br>TUSCON SUN    | 40<br>45 |
| 23 172 LT               | TUSCON SUN                   | 45       |
| 63 172 DM               | TUSCON SUN                   | 45       |
| 173 SF                  | DESIRE BLUE                  | 35       |
| 21 173 HG               | DESIRE BLUE                  | 35       |
| 40 173 ST               | DESIRE BLUE                  | 35       |
| 61 173 FFL              | DESIRE BLUE                  | 06       |
| 61 173 FFL              | DESIRE BLUE                  | 35       |
| 21 180 HG               | METALLIC CANDY WHITE         |          |
| 21 180 HG               | METALLIC CANDY WHITE         |          |
| 40 180 ST               | METALLIC CANDY WHITE         |          |
| 41 180 SFL              | METALLIC CANDY WHITE         |          |
| 41 180 SFL              | METALLIC CANDY WHITE         |          |
| 54 180 GS               | METALLIC CANDY WHITE         |          |
| 61 180 FFL              | METALLIC CANDY WHITE         |          |
| 61 180 FFL              | METALLIC CANDY WHITE         |          |
| 21 182 HG               | METALLIC LIGHT GREY          | 09       |
| 21 182 HG               | METALLIC LIGHT GREY          | 32       |
| 40 182 ST               | METALLIC LIGHT GREY          | 32       |