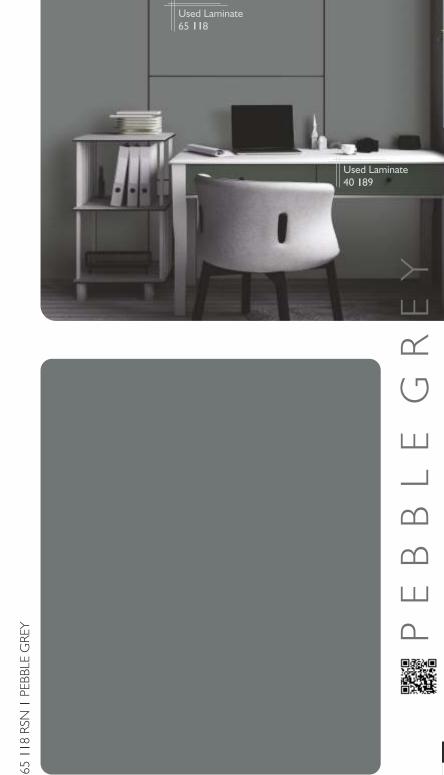

| Design<br>No.           | Finish                       | Page No  |
|-------------------------|------------------------------|----------|
| 21 160 HG               | MAROON                       | 54       |
| 161 SF                  | AUTUMN LEAF                  | 21       |
| 21 161 HG               | AUTUMN LEAF                  | 21       |
| 23 161 LT               | AUTUMN LEAF                  | 21       |
| 42 161 CW               | AUTUMN LEAF                  | 20       |
| 54 161 SG               | AUTUMN LEAF                  | 21       |
| 61 161 FFL              | AUTUMN LEAF                  | 07       |
| 61 161 FFL              | AUTUMN LEAF                  | 20       |
| 162 SF<br>21 162 HG     | SEA GREEN<br>SEA GREEN       | 43<br>43 |
| 40 162 ST               | SEA GREEN                    | 43       |
| 163 SF                  | PEBBLE                       | 47       |
| 21 163 HG               | PEBBLE                       | 47       |
| 41 163 SFL              | PEBBLE                       | 11       |
| 41 163 SFL              | PEBBLE                       | 47       |
| 21 164 HG               | TUMBLE BEIGE                 | 18       |
| 40 164 ST               | TUMBLE BEIGE                 | 18       |
| 61 164 FFL              | TUMBLE BEIGE                 | 07       |
| 61 164 FFL              | TUMBLE BEIGE                 | 18       |
| 21 165 HG               | TUMBLE BEIGE                 | 31       |
| 40 165 ST               | TUMBLE BEIGE                 | 31       |
| 63 165 DM               | TUMBLE BEIGE                 | 31       |
| 40 166 ST               | BLOSSOM PINK                 | 48       |
| 21 166 HG               | BLOSSOM PINK                 | 48       |
| 167 SF                  | GECKO GREEN                  | 38       |
| 21 167 HG               | GECKO GREEN                  | 38       |
| 40 167 ST<br>168 SF     | GECKO GREEN<br>ENGLISH GREEN | 38<br>38 |
| 21 168 HG               | ENGLISH GREEN                | 38       |
| 40 168 ST               | ENGLISH GREEN                | 38       |
| 169 SF                  | PETROL BLUE                  | 37       |
| 21 169 HG               | PETROL BLUE                  | 37       |
| 40 169 ST               | PETROL BLUE                  | 37       |
| 21 170 HG               | BEIGE RAGE                   | 17       |
| 40 170 ST               | BEIGE RAGE                   | 17       |
| 63 170 DM               | BEIGE RAGE                   | 17       |
| 65 170 RSN              | BEIGE RAGE                   | 17       |
| 171 SF                  | SOFT SPRING                  | 41       |
| 21 171 HG               | SOFT SPRING                  | 41       |
| 23 171 LT               | SOFT SPRING                  | 41       |
| 40 171 ST               | SOFT SPRING                  | 41       |
| 42 171 CW               | SOFT SPRING                  | 40       |
| 61 171 FFL              | SOFT SPRING                  | 06       |
| 61 171 FFL<br>21 172 HG | SOFT SPRING<br>TUSCON SUN    | 40<br>45 |
| 23 172 LT               | TUSCON SUN                   | 45       |
| 63 172 DM               | TUSCON SUN                   | 45       |
| 173 SF                  | DESIRE BLUE                  | 35       |
| 21 173 HG               | DESIRE BLUE                  | 35       |
| 40 173 ST               | DESIRE BLUE                  | 35       |
| 61 173 FFL              | DESIRE BLUE                  | 06       |
| 61 173 FFL              | DESIRE BLUE                  | 35       |
| 21 180 HG               | METALLIC CANDY WHITE         |          |
| 21 180 HG               | METALLIC CANDY WHITE         |          |
| 40 180 ST               | METALLIC CANDY WHITE         |          |
| 41 180 SFL              | METALLIC CANDY WHITE         |          |
| 41 180 SFL              | METALLIC CANDY WHITE         |          |
| 54 180 GS               | METALLIC CANDY WHITE         |          |
| 61 180 FFL              | METALLIC CANDY WHITE         |          |
| 61 180 FFL              | METALLIC CANDY WHITE         |          |
| 21 182 HG               | METALLIC LIGHT GREY          | 09       |
| 21 182 HG               | METALLIC LIGHT GREY          | 32       |
| 40 182 ST               | METALLIC LIGHT GREY          | 32       |