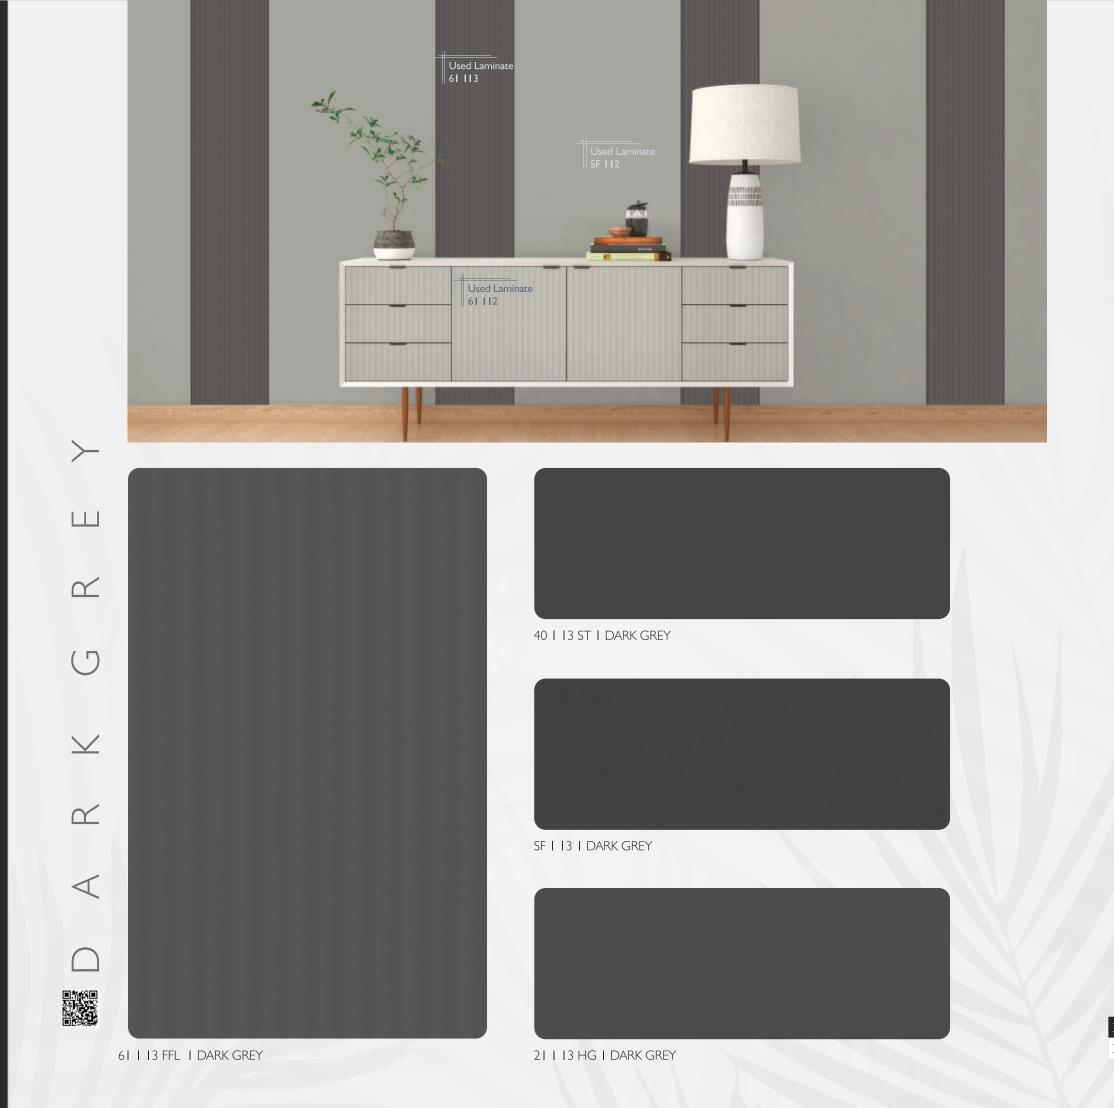

#### L I G H T G R E Y

Used Laminate 41 183

A Splash of Versatile Charm

M E T A L L I C
S L A T E G R E Y

21 183 HG I METALLIC CHARCOAL