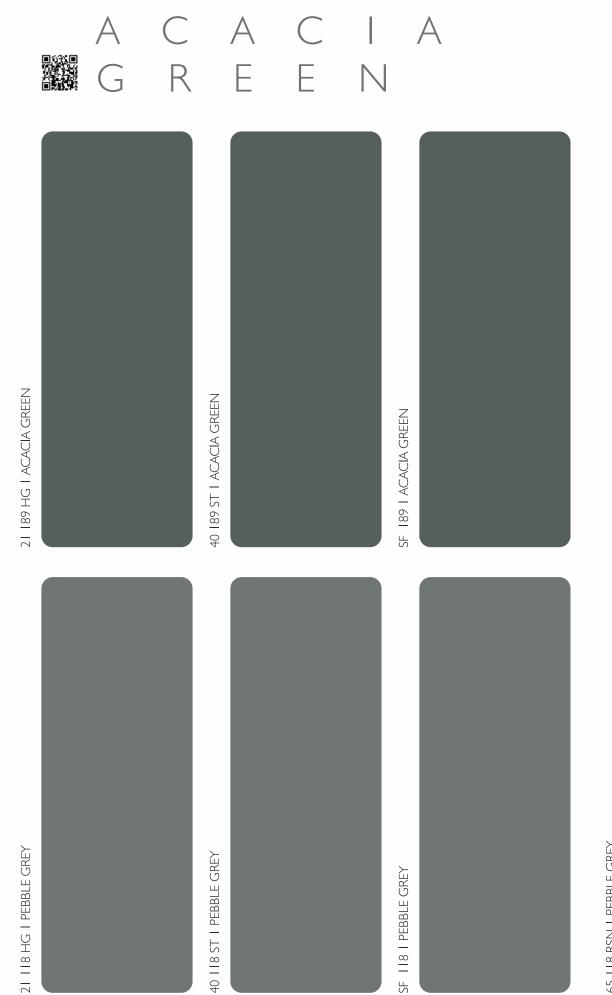

| Design<br>No.           | Finish                       | Page No  |
|-------------------------|------------------------------|----------|
| 21 160 HG               | MAROON                       | 54       |
| 161 SF                  | AUTUMN LEAF                  | 21       |
| 21 161 HG               | AUTUMN LEAF                  | 21       |
| 23 161 LT               | AUTUMN LEAF                  | 21       |
| 42 161 CW               | AUTUMN LEAF                  | 20       |
| 54 161 SG               | AUTUMN LEAF                  | 21       |
| 61 161 FFL              | AUTUMN LEAF                  | 07       |
| 61 161 FFL              | AUTUMN LEAF                  | 20       |
| 162 SF<br>21 162 HG     | SEA GREEN<br>SEA GREEN       | 43<br>43 |
| 40 162 ST               | SEA GREEN                    | 43       |
| 163 SF                  | PEBBLE                       | 47       |
| 21 163 HG               | PEBBLE                       | 47       |
| 41 163 SFL              | PEBBLE                       | 11       |
| 41 163 SFL              | PEBBLE                       | 47       |
| 21 164 HG               | TUMBLE BEIGE                 | 18       |
| 40 164 ST               | TUMBLE BEIGE                 | 18       |
| 61 164 FFL              | TUMBLE BEIGE                 | 07       |
| 61 164 FFL              | TUMBLE BEIGE                 | 18       |
| 21 165 HG               | TUMBLE BEIGE                 | 31       |
| 40 165 ST               | TUMBLE BEIGE                 | 31       |
| 63 165 DM               | TUMBLE BEIGE                 | 31       |
| 40 166 ST               | BLOSSOM PINK                 | 48       |
| 21 166 HG               | BLOSSOM PINK                 | 48       |
| 167 SF                  | GECKO GREEN                  | 38       |
| 21 167 HG               | GECKO GREEN                  | 38       |
| 40 167 ST<br>168 SF     | GECKO GREEN<br>ENGLISH GREEN | 38<br>38 |
| 21 168 HG               | ENGLISH GREEN                | 38       |
| 40 168 ST               | ENGLISH GREEN                | 38       |
| 169 SF                  | PETROL BLUE                  | 37       |
| 21 169 HG               | PETROL BLUE                  | 37       |
| 40 169 ST               | PETROL BLUE                  | 37       |
| 21 170 HG               | BEIGE RAGE                   | 17       |
| 40 170 ST               | BEIGE RAGE                   | 17       |
| 63 170 DM               | BEIGE RAGE                   | 17       |
| 65 170 RSN              | BEIGE RAGE                   | 17       |
| 171 SF                  | SOFT SPRING                  | 41       |
| 21 171 HG               | SOFT SPRING                  | 41       |
| 23 171 LT               | SOFT SPRING                  | 41       |
| 40 171 ST               | SOFT SPRING                  | 41       |
| 42 171 CW               | SOFT SPRING                  | 40       |
| 61 171 FFL              | SOFT SPRING                  | 06       |
| 61 171 FFL<br>21 172 HG | SOFT SPRING<br>TUSCON SUN    | 40<br>45 |
| 23 172 LT               | TUSCON SUN                   | 45       |
| 63 172 DM               | TUSCON SUN                   | 45       |
| 173 SF                  | DESIRE BLUE                  | 35       |
| 21 173 HG               | DESIRE BLUE                  | 35       |
| 40 173 ST               | DESIRE BLUE                  | 35       |
| 61 173 FFL              | DESIRE BLUE                  | 06       |
| 61 173 FFL              | DESIRE BLUE                  | 35       |
| 21 180 HG               | METALLIC CANDY WHITE         |          |
| 21 180 HG               | METALLIC CANDY WHITE         |          |
| 40 180 ST               | METALLIC CANDY WHITE         |          |
| 41 180 SFL              | METALLIC CANDY WHITE         |          |
| 41 180 SFL              | METALLIC CANDY WHITE         |          |
| 54 180 GS               | METALLIC CANDY WHITE         |          |
| 61 180 FFL              | METALLIC CANDY WHITE         |          |
| 61 180 FFL              | METALLIC CANDY WHITE         |          |
| 21 182 HG               | METALLIC LIGHT GREY          | 09       |
| 21 182 HG               | METALLIC LIGHT GREY          | 32       |
| 40 182 ST               | METALLIC LIGHT GREY          | 32       |